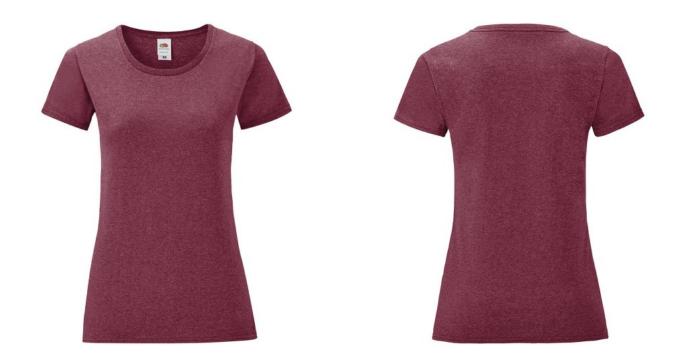

# FRUIT OF THE LOOM, LADIES ICONIC 150T, COTTON T-SHIRT

#### Product code 0614320H1L

PRICE NETTO 5,08 EUR +VAT / pc

\* price per piece, without branding and VAT

### **Basic informations**

Size: L

Color: Heather burgundi

#### Colors



## **Specification**

Fruit of the Loom, LADIES ICONIC 150T, women's cotton T-shirt, white. T-shirt made from 52% cotton 48% polyester. T-shirt 150gm / m2. Regular size T-shirt with modern cut, normal collar. Modern design. Branded T-shirt. Branding Type: DTG, screen printing. In pack: 72 Piece

## **Declaration**

Manufacturer headoffice: FOL International GmbH, Kaiserslaurtern, Nemačka

Brand: Fruit of the Loom Country of origin: Morocco Country of import: Serbia